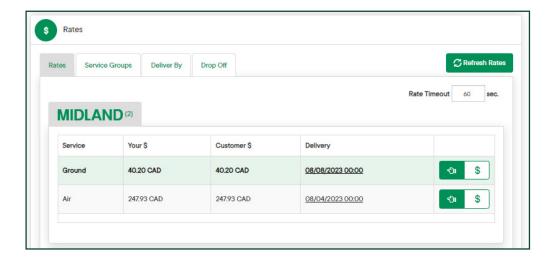

### **Instant rate inquiry**

Quickly select from a list of available services and expected delivery date with accurate real time rates and transit times.