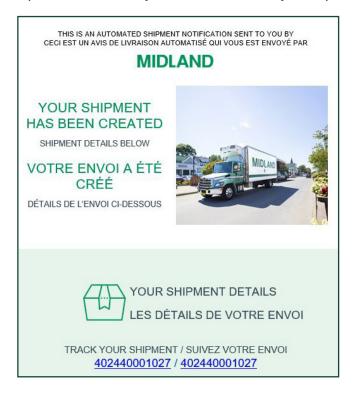

### **Shipment status notifications**

Keep yourself and your customer updated on the latest shipment statuses (Shipment Created, Picked Up, Out for Delivery, Delivered, Delivery Exception, Return to Sender).