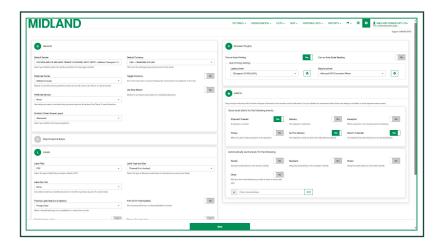

### Simplified shipping

One centralized location for all shipping requirements. MyMidland allows you to create shipments, book pickups and find rates all in the same app.

### **Customized settings**

A robust selection of customizable user preferences geared towards saving you time and keeping your shipments moving.

Set your own default shipment setting including signature preference, hydraulic lift requirements, and early morning drop off.