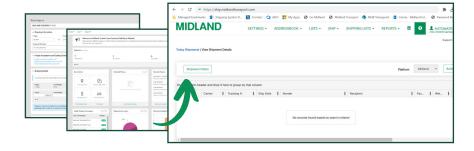

### **Shipment status notifications**

Keep yourself and your customer updated on the latest shipment statuses (Shipment Created, Picked Up, Out for Delivery, Delivered, Delivery Exception, Return to Sender).