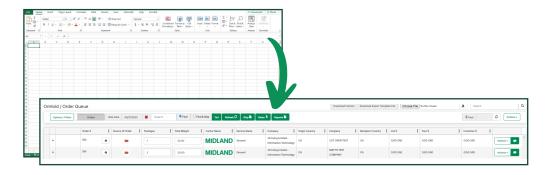

## **Bulk shipment upload**

Upload shipment details from spreadsheet direct to MyMidland.