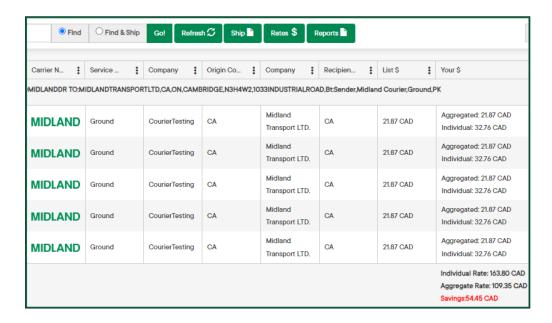

### **Bulk shipment management**

Make information changes, aggregate shipments, and reduce your shipping costs.

Click here to start your MyMidland experience.