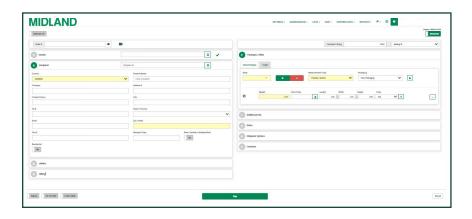

### Simplified shipping

One centralized location for all shipping requirements. MyMidland allows you to create shipments, book pickups and find rates all in the same app.