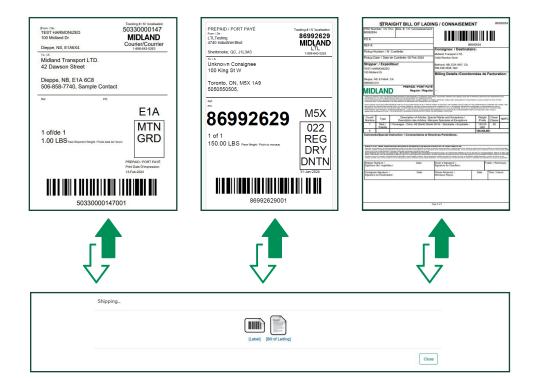

## **Quick label printing**

Shipment Labels and BOL's are automatically generated once the shipment is confirmed.