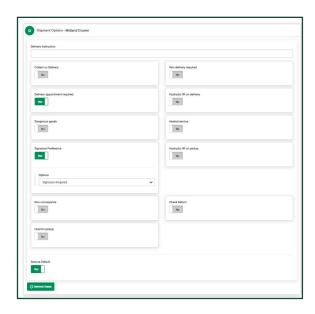

### **Customized settings**

A robust selection of customizable user preferences geared towards saving you time and keeping your shipments moving.

Set your own default shipment setting including signature preference, hydraulic lift requirements, and early morning drop off.