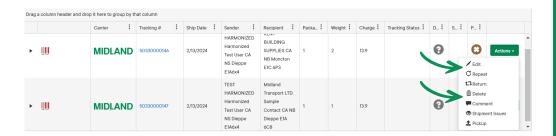

## MyMidland FAQ - How can we help?

3. Choose **Actions** on the desired shipment then **Edit** or **Delete**.

4a) Delete: A pop-up will appear to confirm, click Delete.

4b) **Edit**: The **Ship Screen** will load with the shipment's details. Make the necessary corrections then click **Ship**.