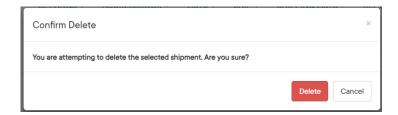

## MyMidland FAQ - How can we help?

3. Choose **Actions** on the desired shipment then **Edit** or **Delete**.

4a) Delete: A pop-up will appear to confirm, click Delete.

4b) **Edit**: The **Ship Screen** will load with the shipment's details. Make the necessary corrections then click **Ship**.