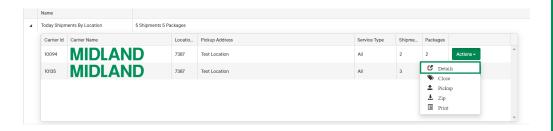

## How do I Edit or Delete a shipment?

1. Click on **Shipping Lists** then select **Current Shipments**.

2. Click on **Actions** then select **Details**. A list of shipments will appear.

100 Midland Drive Dieppe, NB E1A 6X4

## MyMidland FAQ - How can we help?

3. Choose **Actions** on the desired shipment then **Edit** or **Delete**.

4a) Delete: A pop-up will appear to confirm, click Delete.

4b) **Edit**: The **Ship Screen** will load with the shipment's details. Make the necessary corrections then click **Ship**.