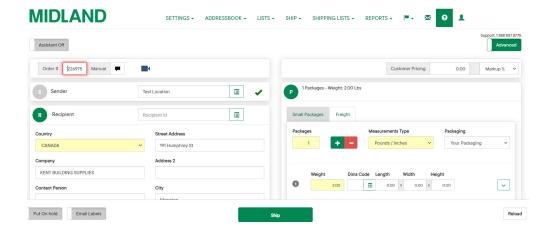

## MyMidland FAQ - How can we help?

3. Choose **Actions** on the desired shipment then **Edit** or **Delete**.

4a) Delete: A pop-up will appear to confirm, click Delete.

4b) **Edit**: The **Ship Screen** will load with the shipment's details. Make the necessary corrections then click **Ship**.

Note: This will generate the updated BOL/Shipping label(s) that will replace the existing document on the shipment. All previously created shipping documents for the shipment must be discarded and replaced by the newly generated document. Relabel all pieces with new labels.